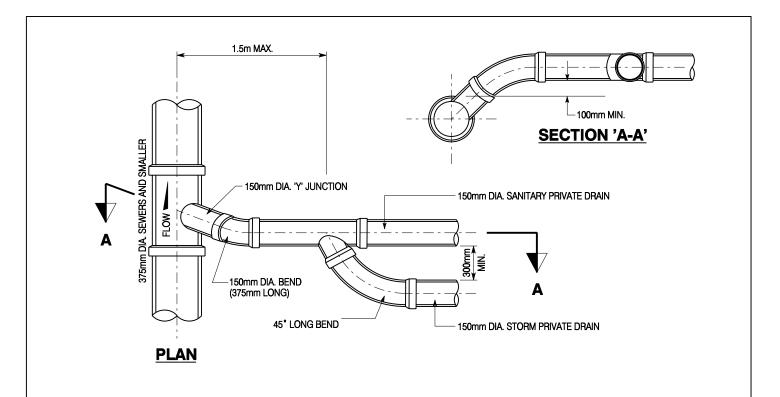

#### **CONNECTION TO 375mm DIA. SEWERS AND SMALLER**

#### NOTES:

- 1. MANUFACTURED "T" OR CORED CONNECTIONS REQUIRED FOR ALL STORM SEWERS AND SANITARY SEWERS GREATER THAN 375mm DIA..
- 2. MANUFACTURED WYE CONNECTIONS REQUIRED FOR SANITARY SEWERS LESS THAN OR EQUAL TO 375mm DIA..
- 3. CONNECTIONS SHALL BE IN ACCORDANCE WITH THE APPROVED CITY PRODUCTS LISTING FOR SEWER PIPE MATERIAL, LATEST EDITION.
- 4. CONCRETE ENCASEMENT SHALL EXTEND A MINIMUM OF 150mm AROUND PRIVATE DRAIN.