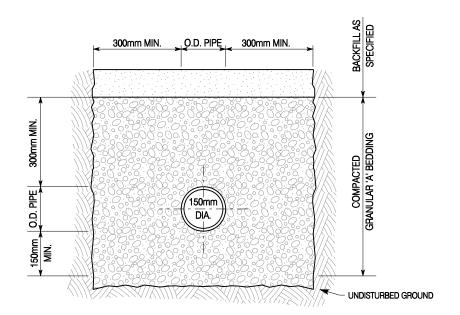

## **SINGLE PRIVATE DRAIN INSTALLATION**

#### **BEDDING DETAILS FOR PRIVATE DRAINS**

| DIMENSIONS SHOWN ARE IN MILLIMETRES | DATE          | REV No | FORMERLY: | HAMILTON STD No | SEW-302  |
|-------------------------------------|---------------|--------|-----------|-----------------|----------|
| UNLESS OTHERWISE NOTED (NTS)        | November 2005 |        | RSS-205   |                 | SEVV-302 |