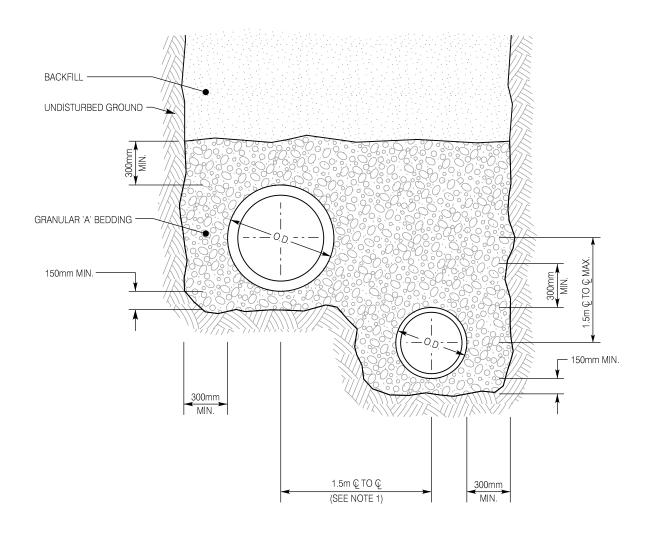

#### NOTES :

1. WHERE BOTH PIPES ARE LARGER THAN 600mm DIA., THE SEWER SEPARATION SHALL BE SPECIFIED BY THE DESIGNER AND APPROVED BY THE CITY.

## SEWER BEDDING DETAILS IN DUAL TRENCH

| DIMENSIONS SHOWN ARE IN MILLIMETRES | DATE          | REV No | FORMERLY: | HAMILTON STD No | SFW-301  |
|-------------------------------------|---------------|--------|-----------|-----------------|----------|
| UNLESS OTHERWISE NOTED              | November 2018 | 1      | RSS-200   |                 | 3EVV-301 |