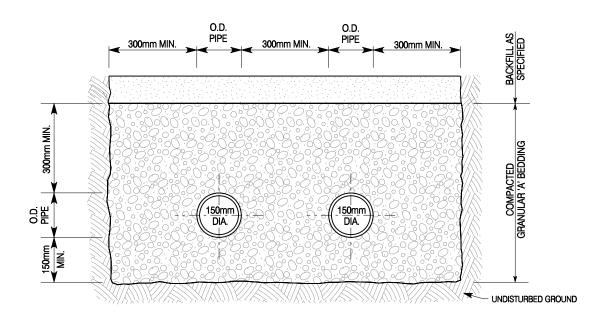

## **DUAL PRIVATE DRAIN INSTALLATION**

City of Hamilton Public Works Department

#### **BEDDING DETAILS FOR PRIVATE DRAINS**

| DIMENSIONS SHOWN ARE IN MILLIMETRES | DATE          | REV No | FORMERLY: | HAMILTON STD No | SEW-302  |
|-------------------------------------|---------------|--------|-----------|-----------------|----------|
| UNLESS OTHERWISE NOTED (NTS)        | November 2005 |        | RSS-205   |                 | SEVV-302 |