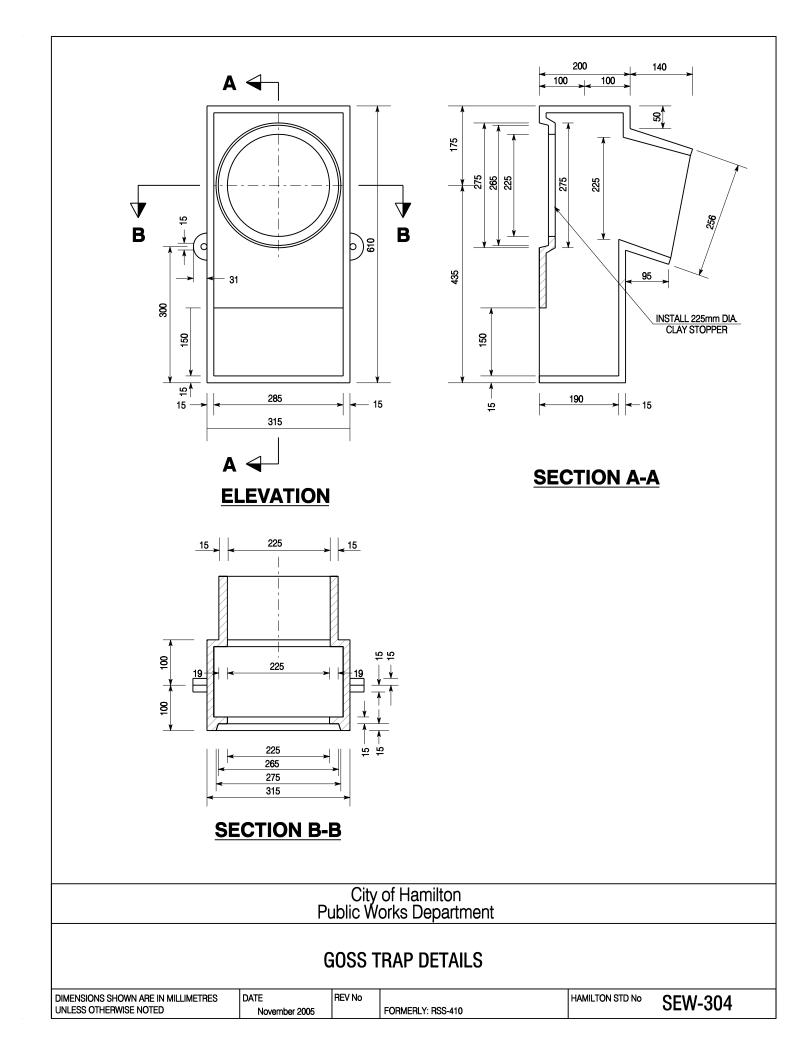

# STANDARD SEWER DRAWING INDEX

| DRAWING<br>No.               | DATE          | DESCRIPTION                                       |  |  |
|------------------------------|---------------|---------------------------------------------------|--|--|
| SEW-300 November 2018        |               | Sewer Bedding and Riser Details                   |  |  |
| <b>SEW-301</b> November 2018 |               | Sewer Bedding Details in a Dual Trench            |  |  |
| <b>SEW-302</b> November 2005 |               | Bedding Details for Private Drains                |  |  |
| <b>SEW-303</b> November 2005 |               | Dual Private Drain Connection to a Combined Sewer |  |  |
| SEW-304                      | November 2005 | Goss Trap Details                                 |  |  |