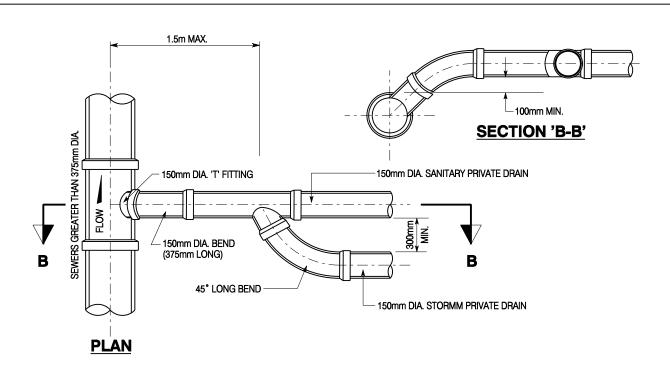

## **CONNECTION TO SEWERS GREATER THAN 375mm DIA.**

City of Hamilton Public Works Department

#### NOTES:

- 1. MANUFACTURED "T" OR CORED CONNECTIONS REQUIRED FOR ALL STORM SEWERS AND SANITARY SEWERS GREATER THAN 375mm DIA..
- 2. MANUFACTURED WYE CONNECTIONS REQUIRED FOR SANITARY SEWERS LESS THAN OR EQUAL TO 375mm DIA..
- 3. CONNECTIONS SHALL BE IN ACCORDANCE WITH THE APPROVED CITY PRODUCTS LISTING FOR SEWER PIPE MATERIAL, LATEST EDITION.
- 4. CONCRETE ENCASEMENT SHALL EXTEND A MINIMUM OF 150mm AROUND PRIVATE DRAIN.