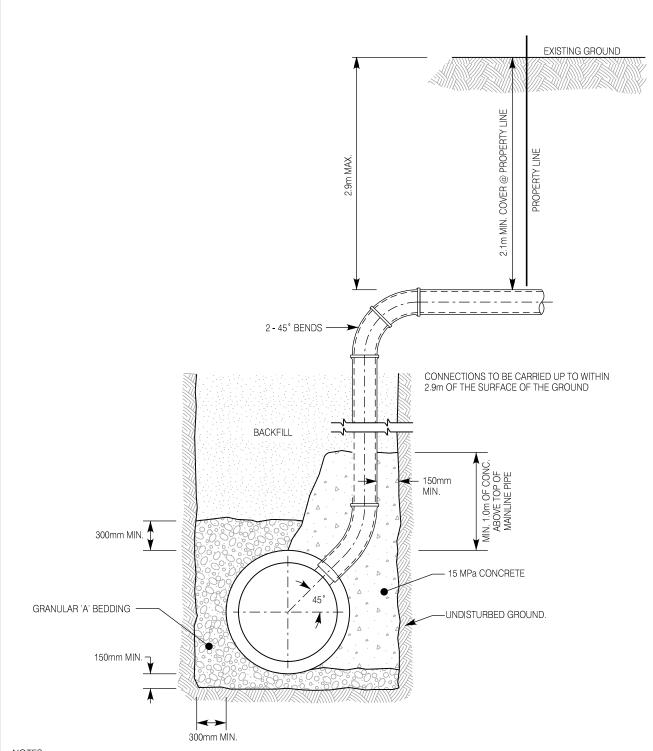

#### NOTES:

- 1. MANUFACTURED "T" OR CORED CONNECTIONS REQUIRED FOR ALL STORM SEWERS AND SANITARY SEWERS GREATER THAN 375mm DIA..
- 2. MANUFACTURED WYE CONNECTIONS REQUIRED FOR SANITARY SEWERS LESS THAN OR EQUAL TO 375mm DIA..
- 3. CONNECTIONS SHALL BE IN ACCORDANCE WITH THE APPROVED CITY PRODUCTS LISTING FOR SEWER PIPE MATERIAL, LATEST EDITION.
- 4. CONCRETE ENCASEMENT SHALL EXTEND A MINIMUM OF 150mm AROUND PRIVATE DRAIN.

#### **SEWER BEDDING & RISER DETAILS**

| DIMENSIONS SHOWN ARE IN MILLIMETRES | DATE          | REV No | FORMERLY: | HAMILTON STD No | SFW-300  |
|-------------------------------------|---------------|--------|-----------|-----------------|----------|
| UNLESS OTHERWISE NOTED              | November 2018 | 1      | RSS-201   |                 | 3LVV-300 |